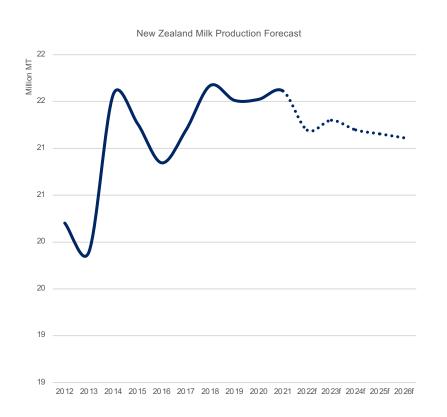

#### **Global Supply and Demand**

What to Expect as Markets Evolve



# **Global Dairy Markets Today**

## EU, New Zealand & USA are the Key Suppliers





#### With a Diverse & Growing Demand Picture





## **Historically High Global Price Environment**



# Driven Primarily by Global Milk Supply Shortage

YOY Change in Milk Production by Major Suppliers



## Alongside Steady(ish) Demand

Global Total Milk Solids Exports to World (Rolling 12 Months)





# **Dairy Markets Tomorrow**

# **Expecting Weak Supply on Global Market**



#### **Little Ability to Grow from Europe**





#### Oceania Focused on China





#### What About the US?





#### **Elevated Input Costs Likely to Keep Supply Limited**









U.S. DAIRY EXPORT COUNCIL





# **Demand to Determine Price Direction**

#### **GDP & Population Growth Key to Protein Demand**





## **Historic: Protein Consumption Growth**

(2016-21, Million MT) China+HK +2.7 South Asia +2.4 Middle East +0.9 Japan+Korea +0.2 Mexico +0.3 North Africa LatAm (ex. MX) Southeast Asia-5 +1.3 Aus+NZ Sub-Saharan Africa +0.0 +2.9 U.S. DAIRY EXPORT COUNCIL



## Global Need for High Quality Nutrition

Dairy Protein Consumption as a Percent of Global Protein Consumption



#### Inflation or Recession will Erode Spending Power



Durce: USDEC, BLS U.S. DAIRY EXPORT COUNCIL

#### **How Much Does Price Matter to Demand?**



#### Price Sensitivity of FFMP Trade to