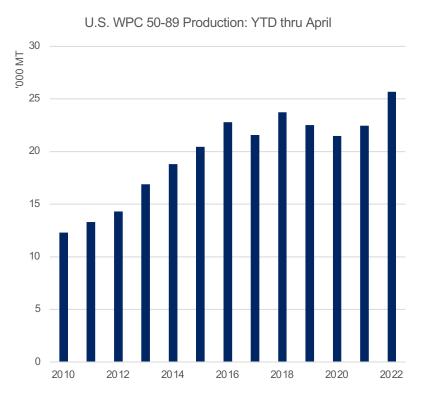

# What Does this Mean for the U.S.?

#### **Exports Still on Growth Path, Despite Disruption**