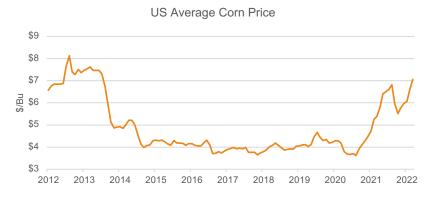

#### **Elevated Input Costs Likely to Keep Supply Limited**

U.S. DAIRY EXPORT COUNCIL