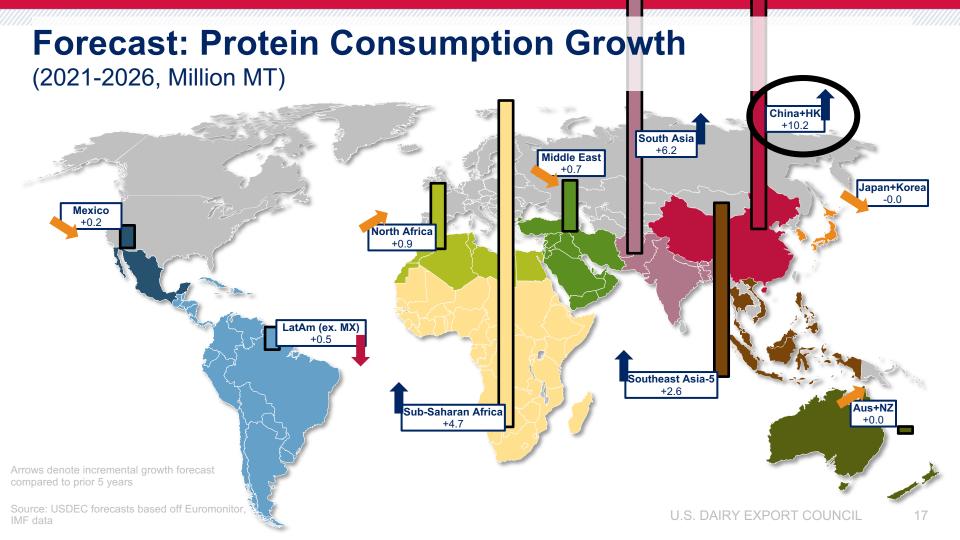

## **Historic: Protein Consumption Growth**

(2016-21, Million MT) China+HK +2.7 South Asia +2.4 Middle East +0.9 Japan+Korea +0.2 Mexico +0.3 North Africa LatAm (ex. MX) Southeast Asia-5 +1.3 Aus+NZ Sub-Saharan Africa +0.0 +2.9 U.S. DAIRY EXPORT COUNCIL