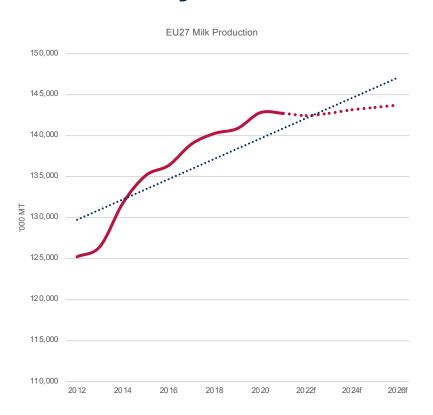

#### **Global Supply and Demand**

What to Expect as Markets Evolve



# **Global Dairy Markets Today**

## EU, New Zealand & USA are the Key Suppliers





#### With a Diverse & Growing Demand Picture





## **Historically High Global Price Environment**



# Driven Primarily by Global Milk Supply Shortage

YOY Change in Milk Production by Major Suppliers



## Alongside Steady(ish) Demand

Global Total Milk Solids Exports to World (Rolling 12 Months)





# **Dairy Markets Tomorrow**

# **Expecting Weak Supply on Global Market**



#### **Little Ability to Grow from Europe**





#### Oceania Focused on China





#### What About the US?





#### **Elevated Input Costs Likely to Keep Supply Limited**









U.S. DAIRY EXPORT COUNCIL





# **Demand to Determine Price Direction**

#### **GDP & Population Growth Key to Protein Demand**





## **Historic: Protein Consumption Growth**

(2016-21, Million MT) China+HK +2.7 South Asia +2.4 Middle East +0.9 Japan+Korea +0.2 Mexico +0.3 North Africa LatAm (ex. MX) Southeast Asia-5 +1.3 Aus+NZ Sub-Saharan Africa +0.0 +2.9 U.S. DAIRY EXPORT COUNCIL



## Global Need for High Quality Nutrition

Dairy Protein Consumption as a Percent of Global Protein Consumption



#### Inflation or Recession will Erode Spending Power



Durce: USDEC, BLS U.S. DAIRY EXPORT COUNCIL

#### **How Much Does Price Matter to Demand?**



####