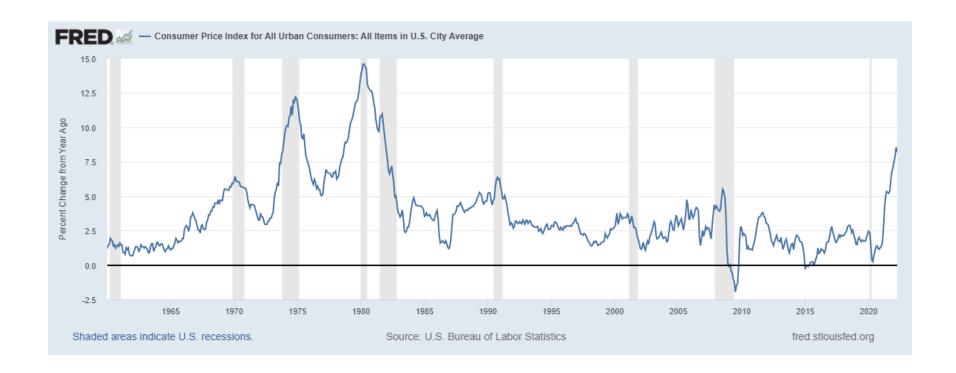

#### Inflation or Recession will Erode Spending Power

Durce: USDEC, BLS U.S. DAIRY EXPORT COUNCIL