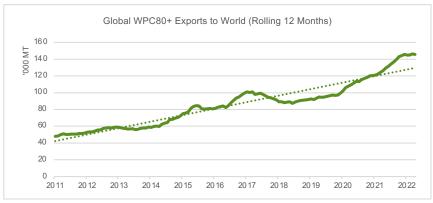

## Alongside Steady(ish) Demand

Global Total Milk Solids Exports to World (Rolling 12 Months)