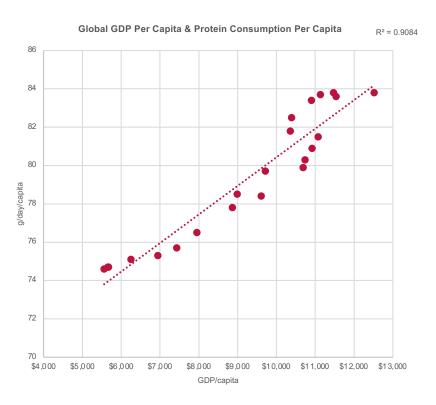

Markets Evolve



# **Global Dairy Markets Today**

## EU, New Zealand & USA are the Key Suppliers





#### With a Diverse & Growing Demand Picture





## **Historically High Global Price Environment**



# Driven Primarily by Global Milk Supply Shortage

YOY Change in Milk Production by Major Suppliers



## Alongside Steady(ish) Demand

Global Total Milk Solids Exports to World (Rolling 12 Months)





# **Dairy Markets Tomorrow**

# **Expecting Weak Supply on Global Market**



#### **Little Ability to Grow from Europe**





#### Oceania Focused on China





#### What About the US?





#### **Elevated Input Costs Likely to Keep Supply Limited**









U.S. DAIRY EXPORT COUNCIL





# **Demand to Determine Price Direction**

#### **GDP & Population Growth Key to Protein Demand**





## **Historic: Protein Consumption Growth**

(2016-21, Million MT) China+HK +2.7 South Asia +2.4 Middle East +0.9 Japan+Korea +0.2 Mexico +0.3 North Africa LatAm (ex. MX) Southeast Asia-5 +1.3 Aus+NZ Sub-Saharan Africa +0.0 +2.9 U.S. DAIRY EXPORT COUNCIL



## Global Need for High Quality Nutrition

Dairy Protein Consumption as a Percent of Global Protein Consumption



#### Inflation or Recession will Erode Spending Power



Durce: USDEC, BLS U.S. DAIRY EXPORT COUNCIL

#### **How Much Does Price Matter to Demand?**



#### Price Sensitivity of FFMP Trade to Sub-Saharan Africa







# **Factors to Watch for Key Products**

## **Cheese: Do We Buy the LatAm Boom?**





#### NFDM/SMP: Who's Holding Inventory & Who Needs It?



## Sweet Whey/Permeate: China, China, China

Global Whey (04