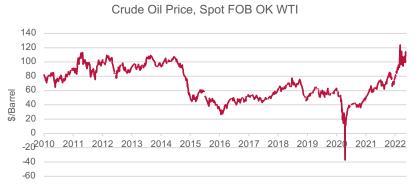

#### **Elevated Input Costs Likely to Keep Supply Limited**

U.S. DAIRY EXPORT COUNCIL