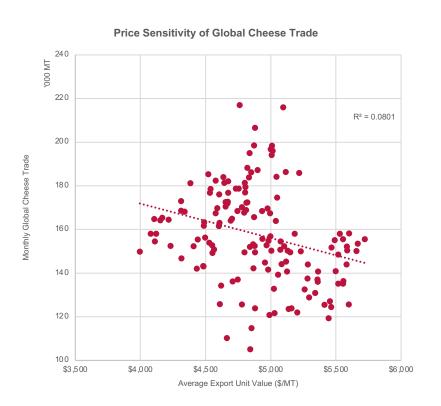

pe**





#### Oceania Focused on China





#### What About the US?





#### **Elevated Input Costs Likely to Keep Supply Limited**









U.S. DAIRY EXPORT COUNCIL





# **Demand to Determine Price Direction**

#### **GDP & Population Growth Key to Protein Demand**





## **Historic: Protein Consumption Growth**

(2016-21, Million MT) China+HK +2.7 South Asia +2.4 Middle East +0.9 Japan+Korea +0.2 Mexico +0.3 North Africa LatAm (ex. MX) Southeast Asia-5 +1.3 Aus+NZ Sub-Saharan Africa +0.0 +2.9 U.S. DAIRY EXPORT COUNCIL



## Global Need for High Quality Nutrition

Dairy Protein Consumption as a Percent of Global Protein Consumption



#### Inflation or Recession will Erode Spending Power



Durce: USDEC, BLS U.S. DAIRY EXPORT COUNCIL

#### **How Much Does Price Matter to Demand?**



#### Price Sensitivity of FFMP Trade to Sub-Saharan Africa







# **Factors to Watch for Key Products**

## **Cheese: Do We Buy the LatAm Boom?**





#### NFDM/SMP: Who's Holding Inventory & Who Needs It?



## Sweet Whey/Permeate: China, China, China

Global Whey (0404.10) Exports to China (Rolling 12 Months)



## **High Protein Whey: Market Rebalancing**









# What Does this Mean for the U.S.?

#### **Exports Still on Growth Path, Despite Disruption**





#### Main Takeaways



Supply, particularly outside of the U.S., will be hard to find



Macroeconomic factors bearish, demand pushback likely



Dairy fundamentals still very strong for longterm demand growth



U.S. exports still the path to growth

#### **Thank You & Questions**

William Loux
Vice President
Global Economi