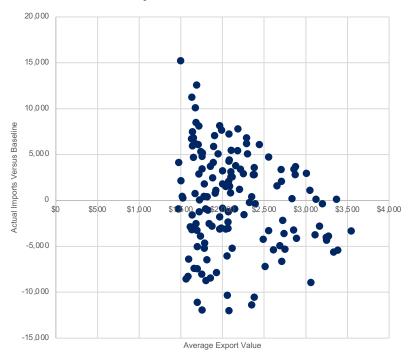

he US?





#### **Elevated Input Costs Likely to Keep Supply Limited**









U.S. DAIRY EXPORT COUNCIL





# **Demand to Determine Price Direction**

#### **GDP & Population Growth Key to Protein Demand**





## **Historic: Protein Consumption Growth**

(2016-21, Million MT) China+HK +2.7 South Asia +2.4 Middle East +0.9 Japan+Korea +0.2 Mexico +0.3 North Africa LatAm (ex. MX) Southeast Asia-5 +1.3 Aus+NZ Sub-Saharan Africa +0.0 +2.9 U.S. DAIRY EXPORT COUNCIL



## Global Need for High Quality Nutrition

Dairy Protein Consumption as a Percent of Global Protein Consumption



#### Inflation or Recession will Erode Spending Power



Durce: USDEC, BLS U.S. DAIRY EXPORT COUNCIL

#### **How Much Does Price Matter to Demand?**



#### Price Sensitivity of FFMP Trade to Sub-Saharan Africa







# **Factors to Watch for Key Products**

## **Cheese: Do We Buy the LatAm Boom?**





#### NFDM/SMP: Who's Holding Inventory & Who Needs It?



## Sweet Whey/Permeate: China, China, China

Global Whey (0404.10) Exports to China (Rolling 12 Months)



## **High Protein Whey: Market Rebalancing**









# What Does this Mean for the U.S.?

#### **Exports Still on Growth Path, Despite Disruption**





#### Main Takeaways



Supply, particularly outside of the U.S., will be hard to find



Macroeconomic factors bearish, demand pushback likely



Dairy fundamentals still very strong for longterm demand growth



U.S. exports still the path to growth

#### **Thank You & Questions**

William Loux
Vice President
Global Economic Affairs
wloux@usdec.org