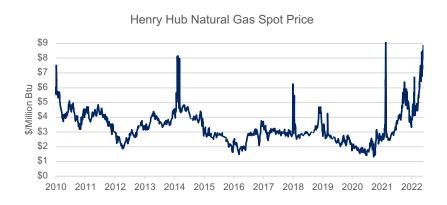

#### **Elevated Input Costs Likely to Keep Supply Limited**

U.S. DAIRY EXPORT COUNCIL