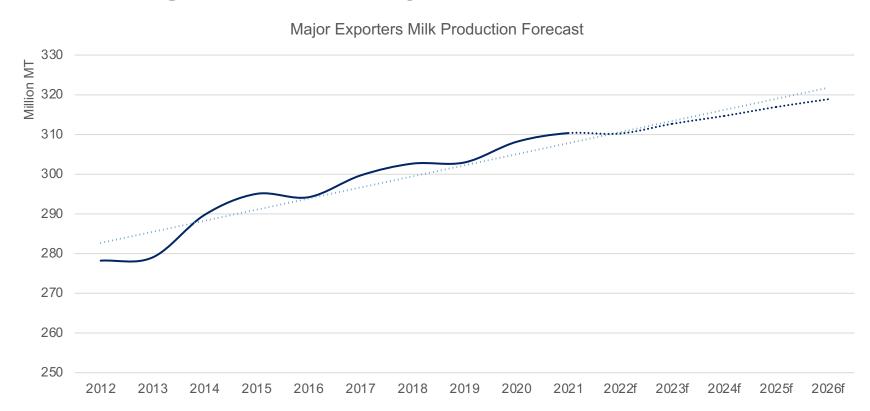

# Driven Primarily by Global Milk Supply Shortage

YOY Change in Milk Production by Major Suppliers