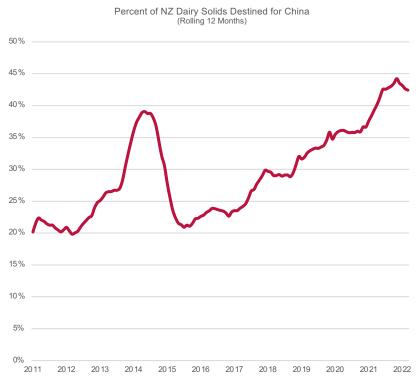

#### **Global Supply and Demand**

What to Expect as Markets Evolve



# **Global Dairy Markets Today**

## EU, New Zealand & USA are the Key Suppliers





#### With a Diverse & Growing Demand Picture





## **Historically High Global Price Environment**



# Driven Primarily by Global Milk Supply Shortage

YOY Change in Milk Production by Major Suppliers



## Alongside Steady(ish) Demand

Global Total Milk Solids Exports to World (Rolling 12 Months)





# **Dairy Markets Tomorrow**

# **Expecting Weak Supply on Global Market**



#### **Little Ability to Grow from Europe**





#### Oceania Focused on China





#### What About the US?





#### **Elevated Input Costs Likely to Keep Supply Limited**









U.S. DAIRY EXPORT COUNCIL





# **Demand to Determine Price Direction**

#### **GDP & Population Growth Key to Protein Demand**





## **Historic: Protein Consumption Growth**

(2016-21, Million MT) China+HK +2.7 South Asia +2.4 Middle East +0.9 Japan+Korea +0.2 Mexico +0.3 North Africa LatAm (ex. MX) Southeast Asia-5 +1.3 Aus+NZ Sub-Saharan Africa +0.0 +2.9 U.S. DAIRY EXPORT COUNCIL



## Global Need for High Quality Nutrition

Dairy Protein Consumption as a Percent of Global Protein Consumption



#### Inflation or Recession will Erode Spending Power



Durce: USDEC, BLS U.S. DAIRY EXPORT COUNCIL

#### **How Much Does Price Matter to Demand?**



#### Price Sensitivity of FFMP Trade to S