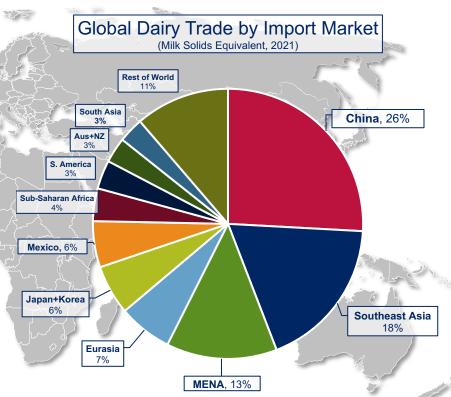

## Alongside Steady(ish) Demand

Global Total Milk Solids Exports to World (Rolling 12 Months)