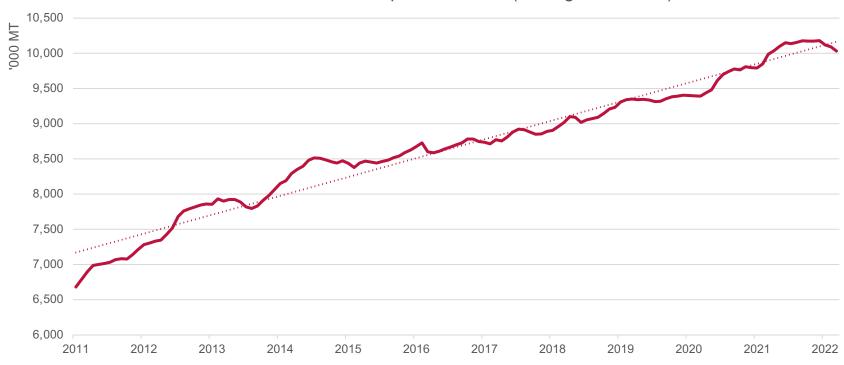

## Alongside Steady(ish) Demand

Global Total Milk Solids Exports to World (Rolling 12 Months)