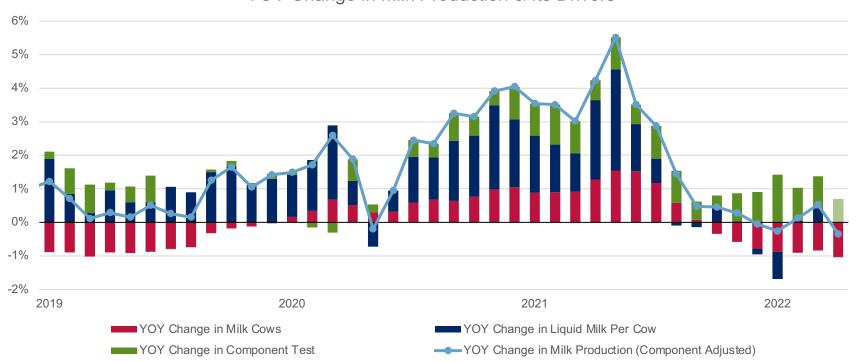

#### What About the US?

#### **Elevated Input Costs Likely to Keep Supply Limited**

U.S. DAIRY EXPORT COUNCIL