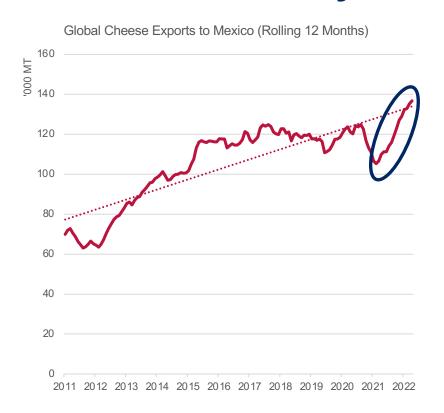

RY EXPORT COUNCIL





# **Demand to Determine Price Direction**

#### **GDP & Population Growth Key to Protein Demand**





## **Historic: Protein Consumption Growth**

(2016-21, Million MT) China+HK +2.7 South Asia +2.4 Middle East +0.9 Japan+Korea +0.2 Mexico +0.3 North Africa LatAm (ex. MX) Southeast Asia-5 +1.3 Aus+NZ Sub-Saharan Africa +0.0 +2.9 U.S. DAIRY EXPORT COUNCIL



## Global Need for High Quality Nutrition

Dairy Protein Consumption as a Percent of Global Protein Consumption



#### Inflation or Recession will Erode Spending Power



Durce: USDEC, BLS U.S. DAIRY EXPORT COUNCIL

#### **How Much Does Price Matter to Demand?**



#### Price Sensitivity of FFMP Trade to Sub-Saharan Africa







# **Factors to Watch for Key Products**

## **Cheese: Do We Buy the LatAm Boom?**





#### NFDM/SMP: Who's Holding Inventory & Who Needs It?



## Sweet Whey/Permeate: China, China, China

Global Whey (0404.10) Exports to China (Rolling 12 Months)



## **High Protein Whey: Market Rebalancing**









# What Does this Mean for the U.S.?

#### **Exports Still on Growth Path, Despite Disruption**





#### Main Takeaways



Supply, particularly outside of the U.S., will be hard to find



Macroeconomic factors bearish, demand pushback likely



Dairy fundamentals still very strong for longterm demand growth



U.S. exports still the path to growth

#### **Thank You & Questions**

William Loux
Vice President
Global Economic Affairs
wloux@usdec.org