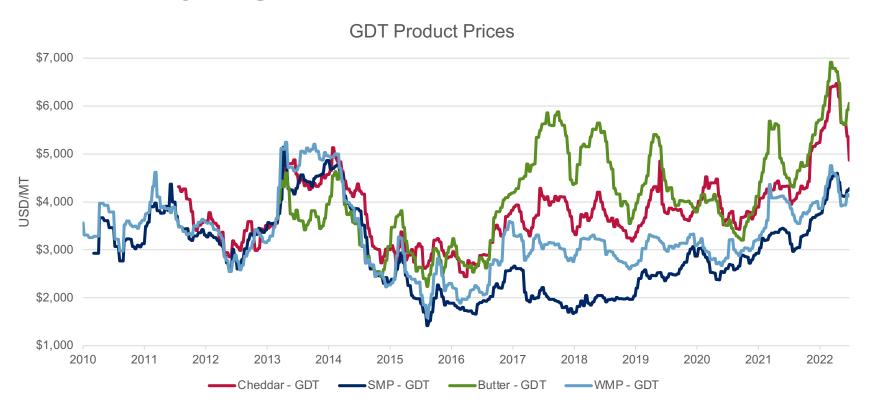

## **Historically High Global Price Environment**

# Driven Primarily by Global Milk Supply Shortage

YOY Change in Milk Production by Major Suppliers