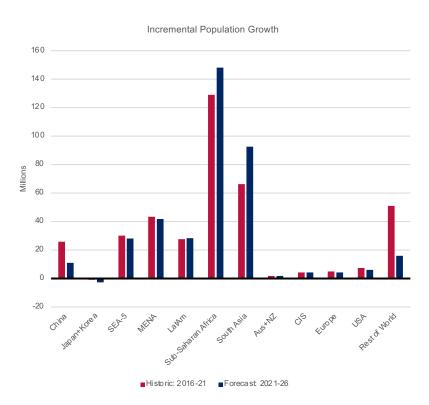

rkets Evolve



# **Global Dairy Markets Today**

## EU, New Zealand & USA are the Key Suppliers





#### With a Diverse & Growing Demand Picture





## **Historically High Global Price Environment**



# Driven Primarily by Global Milk Supply Shortage

YOY Change in Milk Production by Major Suppliers



## Alongside Steady(ish) Demand

Global Total Milk Solids Exports to World (Rolling 12 Months)





# **Dairy Markets Tomorrow**

# **Expecting Weak Supply on Global Market**



#### **Little Ability to Grow from Europe**





#### Oceania Focused on China





#### What About the US?





#### **Elevated Input Costs Likely to Keep Supply Limited**









U.S. DAIRY EXPORT COUNCIL





# **Demand to Determine Price Direction**

#### **GDP & Population Growth Key to Protein Demand**





## **Historic: Protein Consumption Growth**

(2016-21, Million MT) China+HK +2.7 South Asia +2.4 Middle East +0.9 Japan+Korea +0.2 Mexico +0.3 North Africa LatAm (ex. MX) Southeast Asia-5 +1.3 Aus+NZ Sub-Saharan Africa +0.0 +2.9 U.S. DAIRY EXPORT COUNCIL



## Global Need for High Quality Nutrition

Dairy Protein Consumption as a Percent of Global Protein Consumption



#### Inflation or Recession will Erode Spending Power



Durce: USDEC, BLS U.S. DAIRY EXPORT COUNCIL

#### **How Much Does Price Matter to Demand?**



#### Price Sensitivity of FFMP Trade to Sub-Saharan Africa







# **Factors to Watch for Key Products**

## **Cheese: Do We Buy the LatAm Boom?**





#### NFDM/SMP: Who's Holding Inventory & Who Needs It?



## Sweet Whey/Permeate: China, China, China

Global Whey (0404