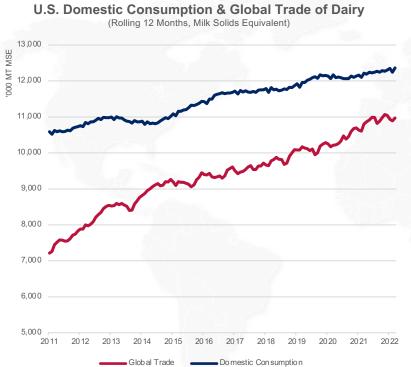

#### **Global Supply and Demand**

What to Expect as Markets Evolve



# **Global Dairy Markets Today**

## EU, New Zealand & USA are the Key Suppliers





#### With a Diverse & Growing Demand Picture





## **Historically High Global Price Environment**



# Driven Primarily by Global Milk Supply Shortage

YOY Change in Milk Production by Major Suppliers



## Alongside Steady(ish) Demand

Global Total Milk Solids Exports to World (Rolling 12 Months)





# **Dairy Markets Tomorrow**

# **Expecting Weak Supply on Global Market**



#### **Little Ability to Grow from Europe**





#### Oceania Focused on China





#### What About the US?





#### **Elevated Input Costs Likely to Keep Supply Limited**









U.S. DAIRY EXPORT COUNCIL





# **Demand to Determine Price Direction**

#### **GDP & Population Growth Key to Protein Demand**





## **Historic: Protein Consumption Growth**

(2016-21, Million MT) China+HK +2.7 South Asia +2.4 Middle East +0.9 Japan+Korea +0.2 Mexico +0.3 Nor