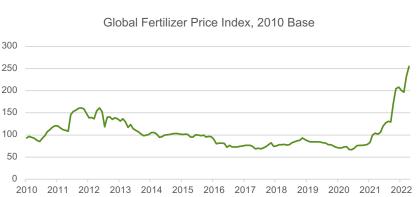

#### **Elevated Input Costs Likely to Keep Supply Limited**

U.S. DAIRY EXPORT COUNCIL