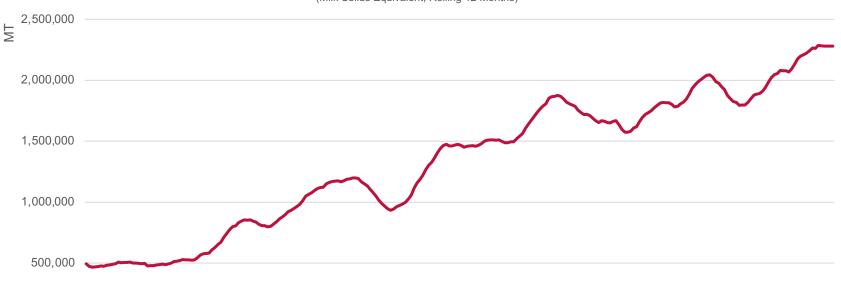

## Sweet Whey/Permeate: China, China, China

Global Whey (0404.10) Exports to China (Rolling 12 Months)