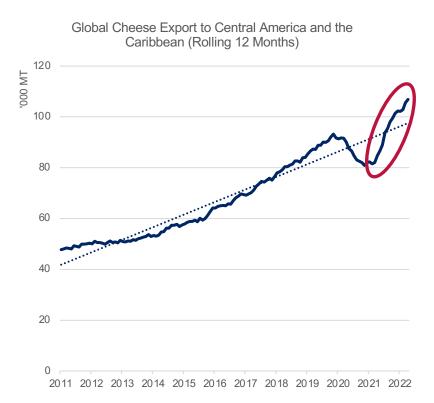

EXPORT COUNCIL





# **Demand to Determine Price Direction**

#### **GDP & Population Growth Key to Protein Demand**





## **Historic: Protein Consumption Growth**

(2016-21, Million MT) China+HK +2.7 South Asia +2.4 Middle East +0.9 Japan+Korea +0.2 Mexico +0.3 North Africa LatAm (ex. MX) Southeast Asia-5 +1.3 Aus+NZ Sub-Saharan Africa +0.0 +2.9 U.S. DAIRY EXPORT COUNCIL



## Global Need for High Quality Nutrition

Dairy Protein Consumption as a Percent of Global Protein Consumption



#### Inflation or Recession will Erode Spending Power



Durce: USDEC, BLS U.S. DAIRY EXPORT COUNCIL

#### **How Much Does Price Matter to Demand?**



#### Price Sensitivity of FFMP Trade to Sub-Saharan Africa







# **Factors to Watch for Key Products**

## **Cheese: Do We Buy the LatAm Boom?**





#### NFDM/SMP: Who's Holding Inventory & Who Needs It?



## Sweet Whey/Permeate: China, China, China

Global Whey (0404.10) Exports to China (Rolling 12 Months)



## **High Protein Whey: Market Rebalancing**









# What Does this Mean for the U.S.?

#### **Exports Still on Growth Path, Despite Disruption**





#### Main Takeaways



Supply, particularly outside of the U.S., will be hard to find



Macroeconomic factors bearish, demand pushback likely



Dairy fundamentals still very strong for longterm demand growth



U.S. exports still the path to growth

#### **Thank You & Questions**

William Loux
Vice President
Global Economic Affairs
wloux@usdec.org