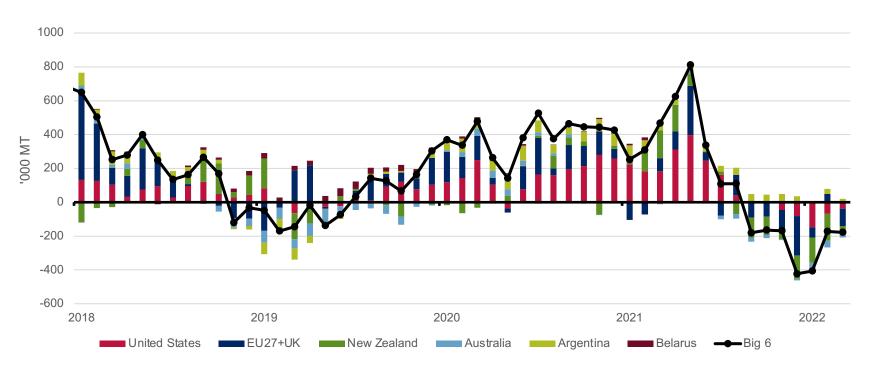

# Driven Primarily by Global Milk Supply Shortage

YOY Change in Milk Production by Major Suppliers

## Alongside Steady(ish) Demand

Global Total Milk Solids Exports to World (Rolling 12 Months)