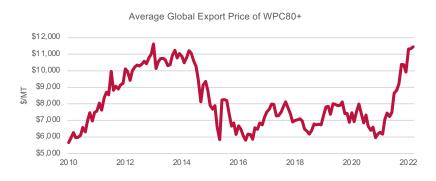

## **Historically High Global Price Environment**

# Driven Primarily by Global Milk Supply Shortage

YOY Change in Milk Production by Major Suppliers