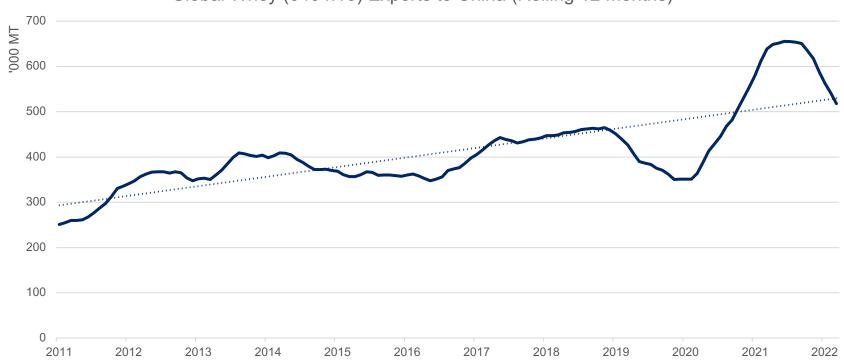

## Sweet Whey/Permeate: China, China, China

Global Whey (0404.10) Exports to China (Rolling 12 Months)