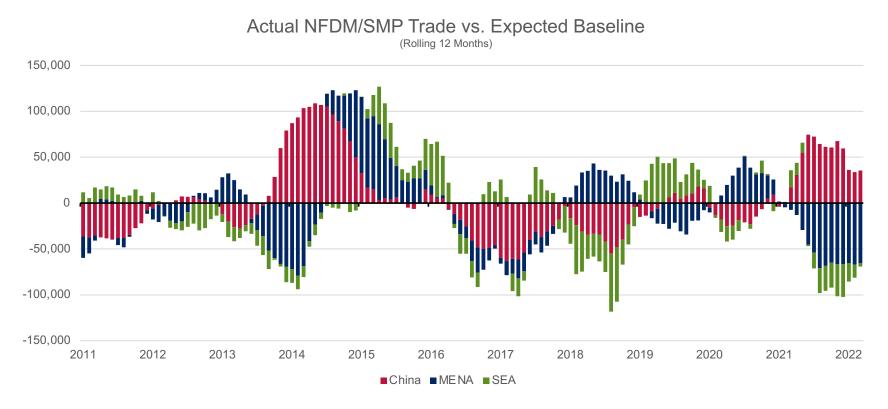

on**

#### **GDP & Population Growth Key to Protein Demand**





## **Historic: Protein Consumption Growth**

(2016-21, Million MT) China+HK +2.7 South Asia +2.4 Middle East +0.9 Japan+Korea +0.2 Mexico +0.3 North Africa LatAm (ex. MX) Southeast Asia-5 +1.3 Aus+NZ Sub-Saharan Africa +0.0 +2.9 U.S. DAIRY EXPORT COUNCIL



## Global Need for High Quality Nutrition

Dairy Protein Consumption as a Percent of Global Protein Consumption



#### Inflation or Recession will Erode Spending Power



Durce: USDEC, BLS U.S. DAIRY EXPORT COUNCIL

#### **How Much Does Price Matter to Demand?**



#### Price Sensitivity of FFMP Trade to Sub-Saharan Africa







# **Factors to Watch for Key Products**

## **Cheese: Do We Buy the LatAm Boom?**





#### NFDM/SMP: Who's Holding Inventory & Who Needs It?



## Sweet Whey/Permeate: China, China, China

Global Whey (0404.10) Exports to China (Rolling 12 Months)



## **High Protein Whey: Market Rebalancing**









# What Does this Mean for the U.S.?

#### **Exports Still on Growth Path, Despite Disruption**





#### Main Takeaways



Supply, particularly outside of the U.S., will be hard to find



Macroeconomic factors bearish, demand pushback likely



Dairy fundamentals still very strong for longterm demand growth



U.S. exports still the path to growth

#### **Thank You & Questions**

William Loux
Vice President
Global Economic Affairs
wloux@usdec.org