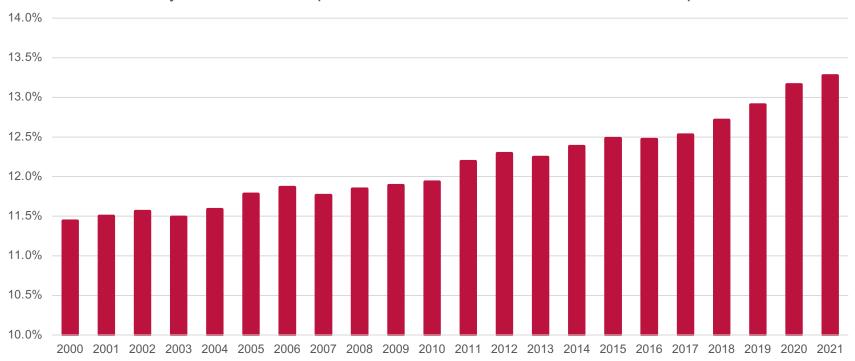

## Global Need for High Quality Nutrition

Dairy Protein Consumption as a Percent of Global Protein Consumption