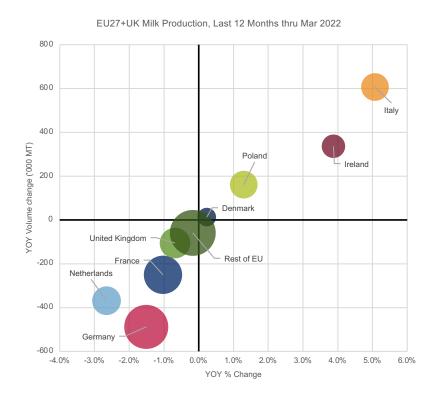

# Driven Primarily by Global Milk Supply Shortage

YOY Change in Milk Production by Major Suppliers